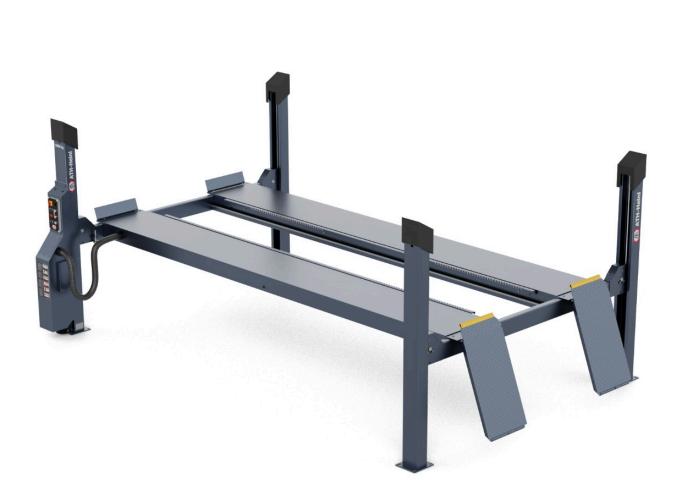

## **Product Images**

## Description

- Electro-hydraulic 4-post lift with quick lift unit and load-dependent lowering function
- Central operating unit, including unit cover
- ATH Four Lift 55AP: Level running rail with integrated wheel alignment kit
- ATH Four Lift 55P: level running rail, optional wheel alignment kit
- Precisely levelable notch and rail system
- Safety Control: Electropneumatic safety locks that automatically unlock with lifting and lowering
- Safety Lock: ability to lock the load on to the safety mechanism
- Multifunctional mounting via continuously adjustable rails
- Perfect platform protection made of special polymer and double powder coating