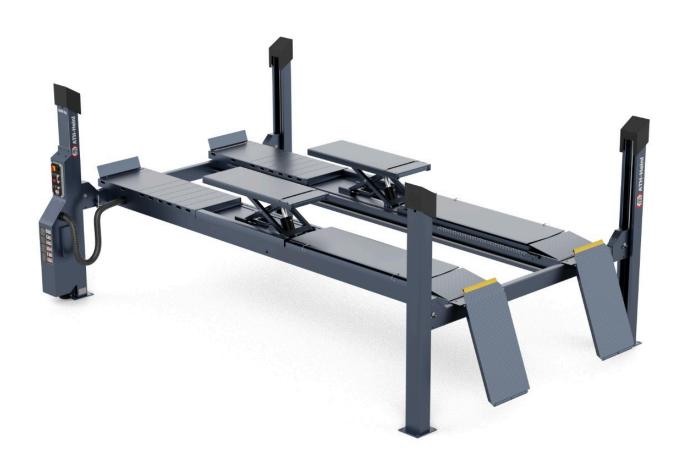

## **ATH Four Lift 55HAP**

## **Description**

- Electro-hydraulic 4-post lift with quick lift unit and load-dependent lowering function
- Central operating unit, including unit cover
- Level running rail with integrated wheel-free jack (load capacity 3.5t) and wheel alignment kit
- Precisely levelable notch and rail system
- Safety Control: Electropneumatic safety locks that automatically unlock with lifting and lowering
- Safety Lock: ability to lock the load on to the safety mechanism
- Multifunctional mounting via continuously adjustable rails
- Perfect platform protection made of special polymer and double powder coating

## **Additional Information**

| Color                 | anthracite-grey / black            |
|-----------------------|------------------------------------|
| Rated load capacity   | 5,5 t                              |
| Lifting height max.   | 2.045 mm                           |
| Drive-on-height       | 275 mm                             |
| Total platform length | 5.600 mm                           |
| Total platform width  | 650 mm                             |
| Driving power         | 4 kW                               |
| Lifting/Lowering time | ca. 45 s                           |
| Power supply voltage  | 3x 400V / C16A                     |
| Concrete strength     | min. C20/25 7.400 x 3.900 x 200 mm |