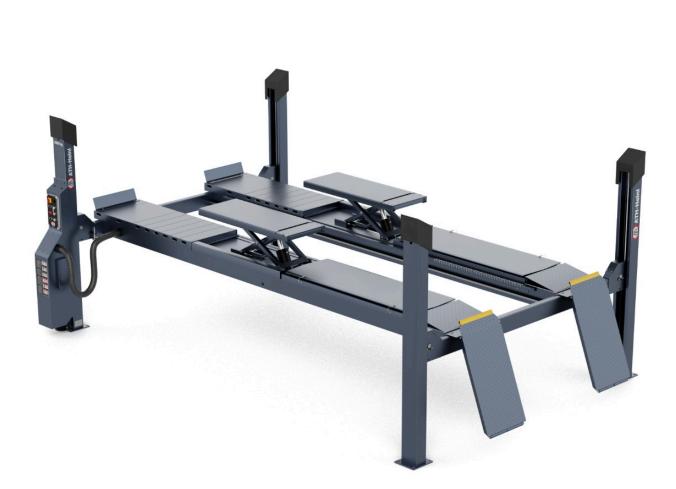

## **ATH Four Lift 55HAP**

## **Product Images**

- Electro-hydraulic 4-post lift with quick lift unit and load-dependent lowering function
- Central operating unit, including unit cover
- Level running rail with integrated wheel-free jack (load capacity 3.5t) and wheel alignment kit
- Precisely levelable notch and rail system
- Safety Control: Electropneumatic safety locks that automatically unlock with lifting and lowering
- Safety Lock: ability to lock the load on to the safety mechanism
- Multifunctional mounting via continuously adjustable rails
- Perfect platform protection made of special polymer and double powder coating