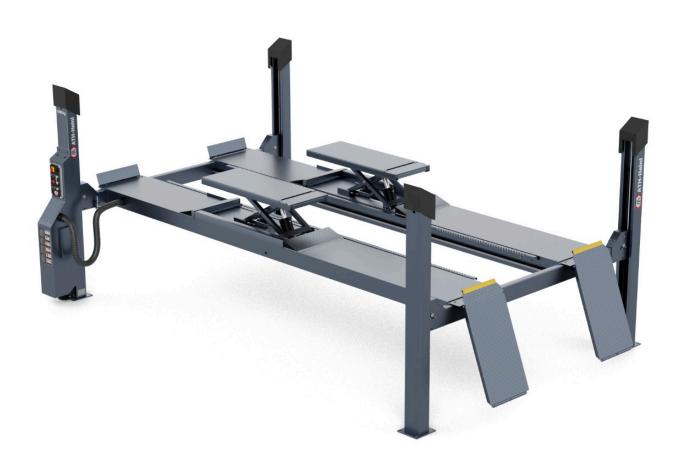

## **Description**

- Electro-hydraulic 4-post lift with quick lift unit and load-dependent lowering function
- Central operating unit, including unit cover
- Level running rail with integrated wheel-free jack (load capacity 3.5t) optional wheel alignment kit
- Precisely levelable notch and rail system
- Safety Control: Electropneumatic safety locks that automatically unlock with lifting and lowering
- Safety Lock: ability to lock the load on to the safety mechanism
- Multifunctional mounting via continuously adjustable rails
- Perfect platform protection made of special polymer and double powder coating

## **Additional Information**

| Color                 | anthracite-grey / black            |
|-----------------------|------------------------------------|
| Rated load capacity   | 5,5 t                              |
| Lifting height max.   | 1.960 mm                           |
| Drive-on-height       | 210 mm                             |
| Total platform length | 5.600 mm                           |
| Total platform width  | 650 mm                             |
| Driving power         | 4 kW                               |
| Lifting/Lowering time | ca. 45 s                           |
| Power supply voltage  | 3x 400V / C16A                     |
| Concrete strength     | min. C20/25 7.400 x 3.900 x 200 mm |