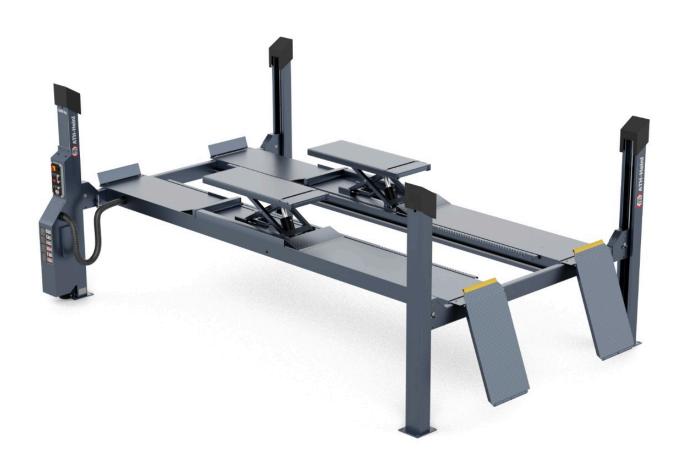

## **Description**

- Electro-hydraulic 4-post lift with quick lift unit and load-dependent lowering function
- Central operating unit, including unit cover
- Level running rail with integrated wheel-free jack (load capacity 3.5t) optional wheel alignment kit
- Precisely levelable notch and rail system
- Safety Control: Electropneumatic safety locks that automatically unlock with lifting and lowering
- Safety Lock: ability to lock the load on to the safety mechanism
- Multifunctional mounting via continuously adjustable rails
- Perfect platform protection made of special polymer and double powder coating

## **Additional Information**

| Color                 | anthracite-grey / black            |
|-----------------------|------------------------------------|
| Rated load capacity   | 5.500 kg                           |
| Lifting height max.   | 1.960 mm                           |
| Drive-on-height       | 210 mm                             |
| Total platform length | 5.600 mm                           |
| Total platform width  | 650 mm                             |
| Driving power         | 4 kW                               |
| Lifting/Lowering time | ca. 45 s                           |
| Power supply voltage  | 3x 400V / C16A                     |
| Concrete strength     | min. C20/25 7.400 x 3.900 x 200 mm |