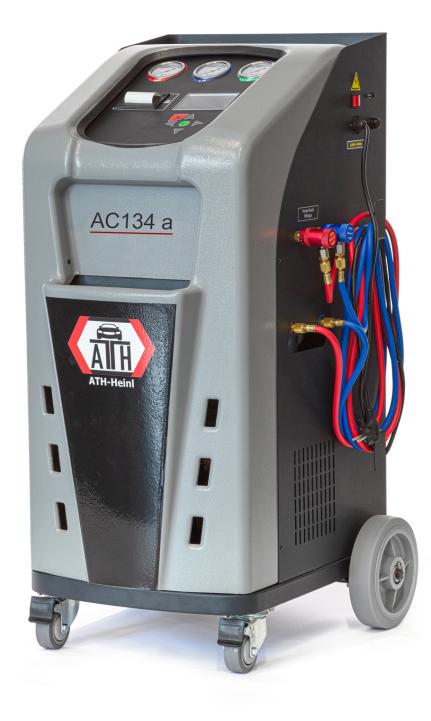

## ATH AC134a

## Description

- Fully automatic unit (without manual valves) for cars with A / C gas R134a
- Fully automated workflow function
- Colour display with self-explanatory menu navigation
- Three pressure gauges with a diameter of 60 mm for HP-LP bottle pressure
- Pressure regulation and monitoring of the internal refrigerant tank
- Internal flush function and vacuum leak test function
- Automatic oil and UV agent injection
- 12 kg internal tank
- Integrated thermal printer

## **Additional Information**

| A/C gas                          | R134a           |
|----------------------------------|-----------------|
| Internal refrigerant tank        | 12 kg           |
| Vacuum pump capacity             | 120 I/min       |
| Change speed                     | 2 kg/min (max.) |
| Internal dryer filter capacity   | 600 ml          |
| New and used oil bottle capacity | 330 ml          |
| Length of maintenance hoses      | 3.000 mm        |
| Max. Pressure                    | 20 bar          |
| Compressor power                 | 3/8 НР          |
| Power supply voltage             | 230V            |