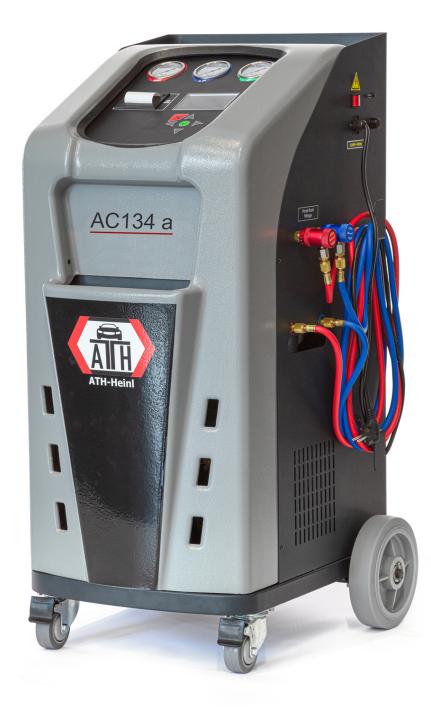

## ATH AC134a

## Description

- Fully automatic unit (without manual valves) for cars with A / C gas R134a
- Fully automated workflow function
- Colour display with self-explanatory menu navigation
- Three pressure gauges with a diameter of 60 mm for HP-LP bottle pressure
- Pressure regulation and monitoring of the internal refrigerant tank
- Internal flush function and vacuum leak test function
- Automatic oil and UV agent injection
- 12 kg internal tank
- Integrated thermal printer

## **Additional Information**

| A/C gas                          | R134a           |
|----------------------------------|-----------------|
| Internal refrigerant tank        | 12 kg           |
| Vacuum pump capacity             | 120 I/min       |
| Change speed                     | 2 kg/min (max.) |
| Internal dryer filter capacity   | 600 ml          |
| New and used oil bottle capacity | 330 ml          |
| Length of maintenance hoses      | 3.000 mm        |
| Max. Pressure                    | 20 bar          |
| Compressor power                 | 3/8 НР          |
| Power supply voltage             | 230V            |