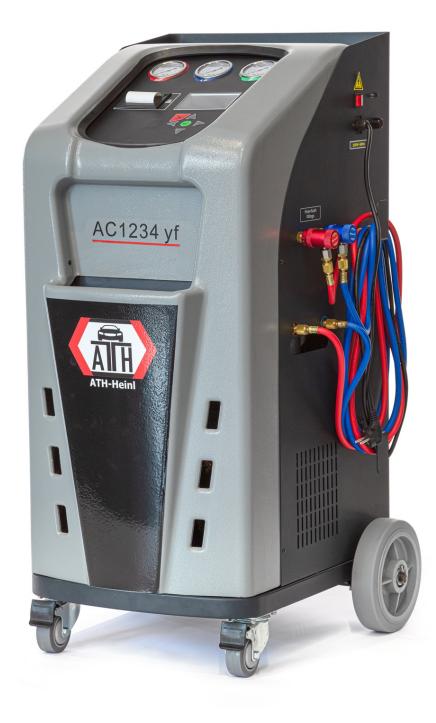

## ATH AC 1234yf

## Description

- Fully automatic unit (without manual valves) for cars with A / C gas R1234yf
- Fully automated workflow function
- Colour display with self-explanatory menu navigation
- Three pressure gauges with a diameter of 60 mm for HP-LP bottle pressure
- Pressure regulation and monitoring of the internal refrigerant tank
- Internal flush function and vacuum leak test function
- Automatic oil and UV agent injection
- 12 kg internal tank
- Integrated thermal printer

## **Additional Information**

| A/C gas                          | R1234yf         |
|----------------------------------|-----------------|
| Internal refrigerant tank        | 12 kg           |
| Vacuum pump capacity             | 120 I/min       |
| Change speed                     | 2 kg/min (max.) |
| Internal dryer filter capacity   | 600 ml          |
| New and used oil bottle capacity | 330 ml          |
| Length of maintenance hoses      | 3.000 mm        |
| Max. Pressure                    | 20 bar          |
| Compressor power                 | 3/8 НР          |
| Power supply voltage             | 230V            |