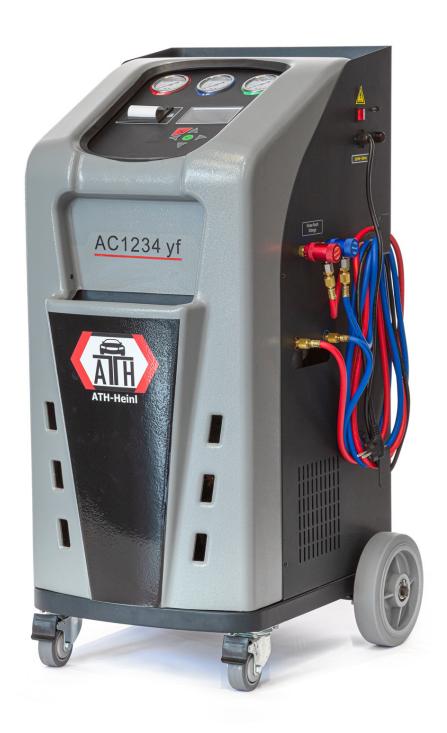

## **Description**

- Fully automatic unit (without manual valves) for cars with A / C gas R1234yf
- Fully automated workflow function
- Colour display with self-explanatory menu navigation
- Three pressure gauges with a diameter of 60 mm for HP-LP bottle pressure
- Pressure regulation and monitoring of the internal refrigerant tank
- Internal flush function and vacuum leak test function
- Automatic oil and UV agent injection
- 12 kg internal tank
- Integrated thermal printer