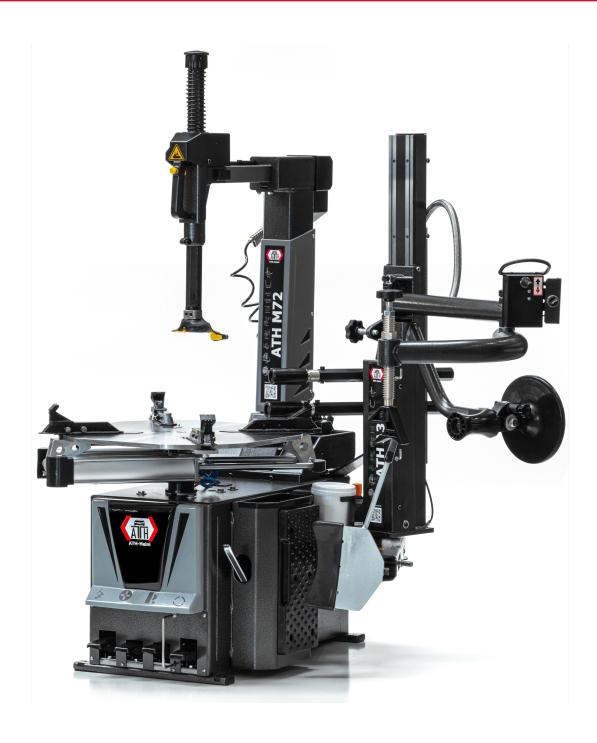

## ATH M72 + A34

## **Description**

- Rear swivel with pneumatic mounting head clamping including automatic vertical and horizontal Rim removal
- Control via ergonomically arranged foot pedals
- Including pneumatic controlled auxiliary assembly arm ATH A34 for effortless and damage-free assembly of low profile, UHP and run-flat tires
- Self-centering, pre-adjustable 4-jaw system with two double-acting aluminium clamping cylinders; Outside clamping range up to 26 " 3-fold quick adjustment
- Lateral extractor with double-acting aluminium cylinder and anti-jamming system
- Ideally suited for car tires, with optional accessories also for motorcycle bikes

## **Additional Information**

| Clamping range inner / outer | 11 - 30 " / 9 - 26 " |
|------------------------------|----------------------|
| Rim width                    | 4 - 13 "             |
| Max. wheel diameter          | 1.050 mm             |
| Compressed air connection    | 10 bar               |
| Bead breaking range          | 83 – 350 mm          |
| Bead breaker force           | 2.500 kg             |
| Mounting speeds              | 6 and 12 U/min       |
| Driving power                | 0,75 / 0,90 kW       |
| Power supply voltage         | 3x 400V / C16A       |
| Noise level                  | 70 dB(A)             |