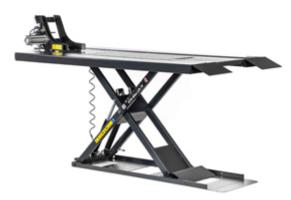

## **ATH Bike Lift 7QF**

## **Short Description**

inklusive Quad Adapter Set und mit Radhalter pneumatisch

- High-quality and robust motorcycle lift with hydraulic drive, almost maintenance-free
- Powerful hydraulic unit (230V / C16A)
- Removable plate for free work on the rear and front tires
- Protective hose over the hydraulic lines
- Tripping hazards avoided with access ramp automatic retracting when lifting
- Fixed aluminium plate specially designed to hold mini motorcycle stands
- Emergency lowering system for lowering in the event of a power failure
- Pneumatic wheel holder included for ATH-Bike Lift 7F and 7QF
- Optional mini motorcycle stand: Item no.: 670025