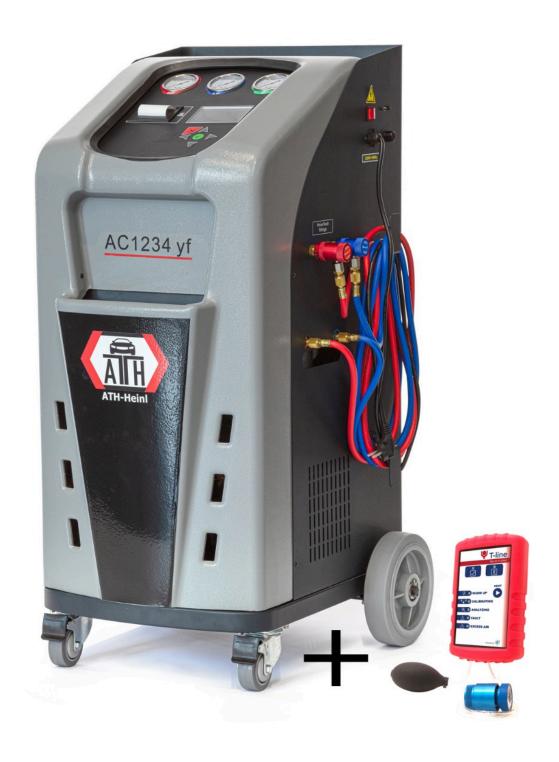

## ATH AC 1234yf Plus

## **Description**

- Fully automatic unit (without manual valves) for cars with A / C gas R1234yf
- Fully automated workflow function
- Colour display with self-explanatory menu navigation
- Three pressure gauges with a diameter of 60 mm for HP-LP bottle pressure
- Pressure regulation and monitoring of the internal refrigerant tank
- Internal flush function and vacuum leak test function
- Automatic oil and UV agent injection
- 12 kg internal tank
- Integrated thermal printer

## **Additional Information**

| A/C gas                          | R1234yf         |
|----------------------------------|-----------------|
| Internal refrigerant tank        | 12 kg           |
| Vacuum pump capacity             | 120 I/min       |
| Change speed                     | 2 kg/min (max.) |
| Internal dryer filter capacity   | 600 ml          |
| New and used oil bottle capacity | 330 ml          |
| Length of maintenance hoses      | 3.000 mm        |
| Max. Pressure                    | 20 bar          |
| Compressor power                 | 3/8 HP          |
| Power supply voltage             | 230V            |