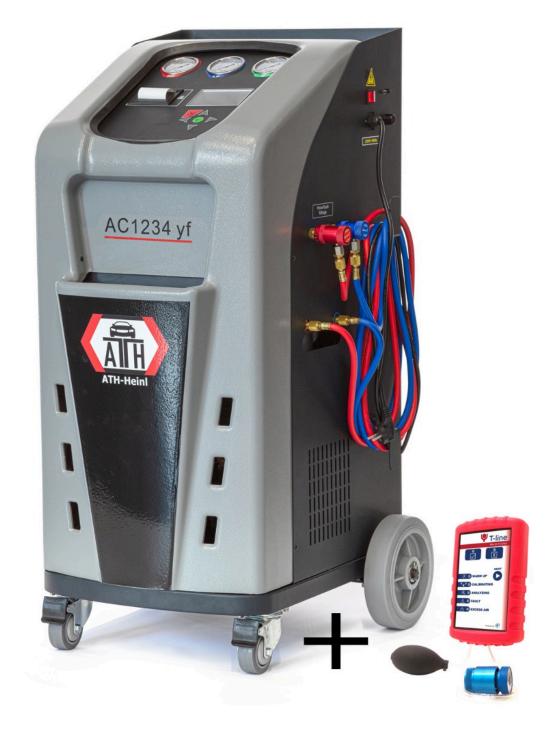

## ATH AC 1234yf Plus

## **Product Images**

## Description

- Fully automatic unit (without manual valves) for cars with A / C gas R1234yf
- Fully automated workflow function
- Colour display with self-explanatory menu navigation
- Three pressure gauges with a diameter of 60 mm for HP-LP bottle pressure
- Pressure regulation and monitoring of the internal refrigerant tank
- Internal flush function and vacuum leak test function
- Automatic oil and UV agent injection
- 12 kg internal tank
- Integrated thermal printer