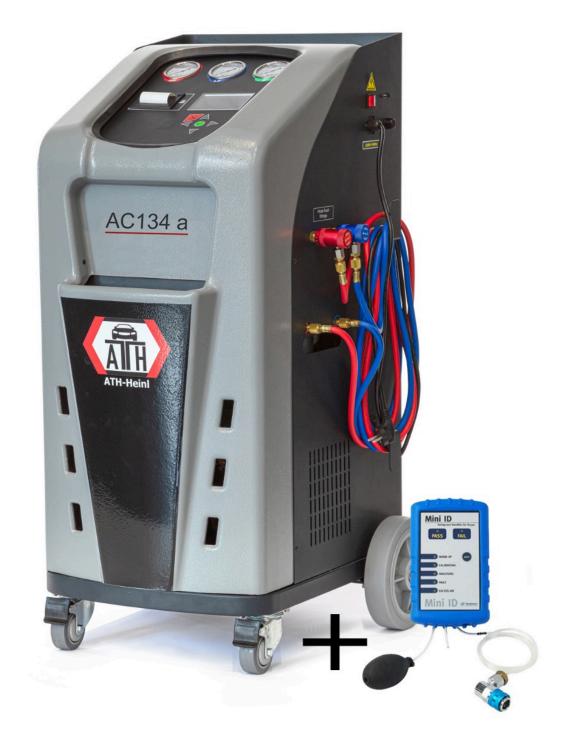

## ATH AC134a Plus

## Description

- Fully automatic unit (without manual valves) for cars with A / C gas R1234yf
- Fully automated workflow function
- Colour display with self-explanatory menu navigation
- Three pressure gauges with a diameter of 60 mm for HP-LP bottle pressure
- Pressure regulation and monitoring of the internal refrigerant tank
- Internal flush function and vacuum leak test function
- Automatic oil and UV agent injection
- 12 kg internal tank
- Integrated thermal printer

## **Additional Information**

| A/C gas                          | R134a           |
|----------------------------------|-----------------|
| Internal refrigerant tank        | 12 kg           |
| Vacuum pump capacity             | 120 I/min       |
| Change speed                     | 2 kg/min (max.) |
| Internal dryer filter capacity   | 600 ml          |
| New and used oil bottle capacity | 330 ml          |
| Length of maintenance hoses      | 3.000 mm        |
| Max. Pressure                    | 20 bar          |
| Compressor power                 | 3/8 НР          |
| Power supply voltage             | 230V            |