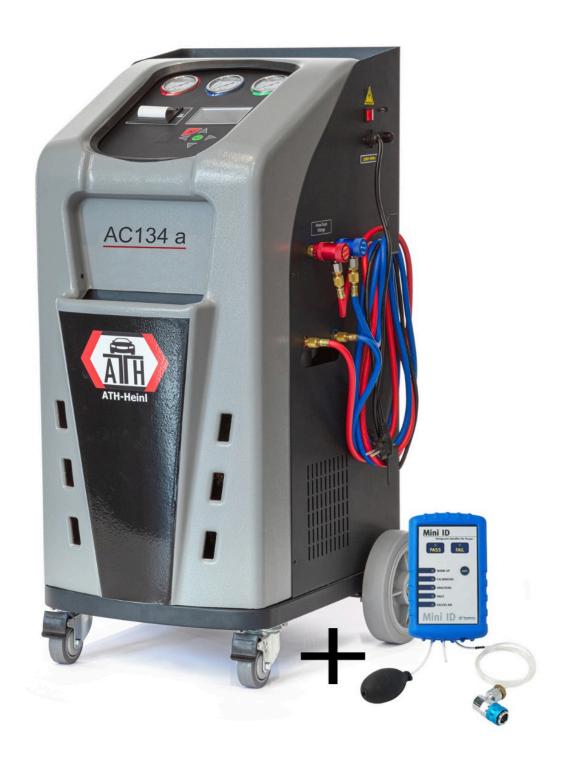

## ATH AC134a Plus

## **Description**

- Fully automatic unit (without manual valves) for cars with A / C gas R1234yf
- Fully automated workflow function
- Colour display with self-explanatory menu navigation
- Three pressure gauges with a diameter of 60 mm for HP-LP bottle pressure
- Pressure regulation and monitoring of the internal refrigerant tank
- Internal flush function and vacuum leak test function
- Automatic oil and UV agent injection
- 12 kg internal tank
- Integrated thermal printer