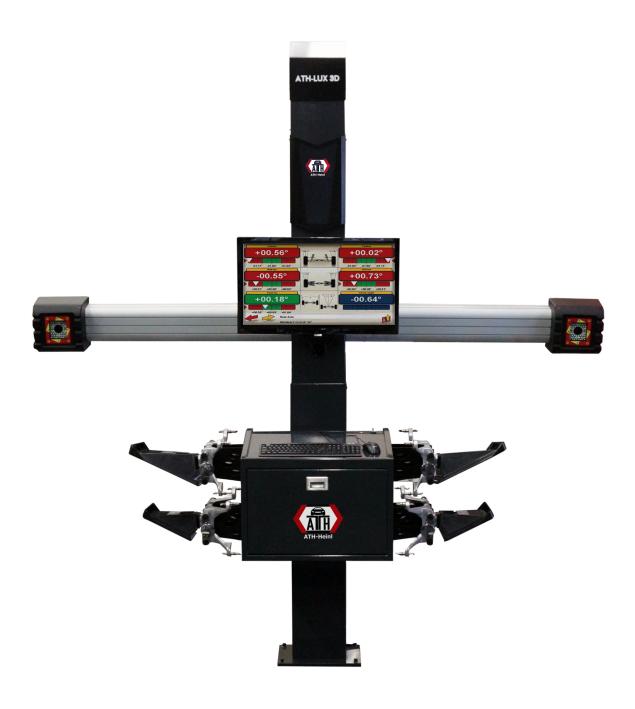

## **Description**

- High-performance wheel aligner for simple, fast and precise measurement of the chassis geometry
- Highly precise and fast wheel alignment with an adjustable high-speed camera system
- Faster commissioning due to factory camera calibration
- Clear user interface in the target / actual value comparison (red-green display)
- Comprehensive vehicle database and individual customer vehicle database for documentation
- During the initial inspection, vehicles can remain on the ground and be raised for adjustment
- Simultaneous execution of the run-out compensation on all four wheels

## **Additional Information**

| Monitor                  | 1 x 32 Zoll    |
|--------------------------|----------------|
| Power                    | 500 W          |
| Overall height           | 2.950 mm       |
| Overall width            | 2.749 mm       |
| Adjustable camera height | 950 - 2.600 mm |
| Min. Durchfahrtsbreite   | 2.600 mm       |
| Software Platform        | Windows        |
| Vehicle data             | über 30.000    |
| Camera resolution        | HD             |
| Power supply voltage     | 230V           |
|                          |                |