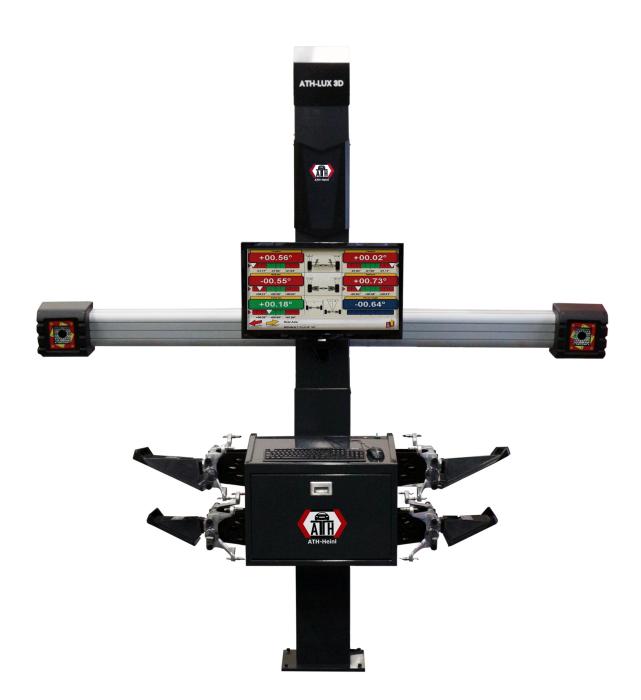

## ATH-Lux 3D M

## **Product Images**

- High-performance wheel aligner for simple, fast and precise measurement of the chassis geometry
- Highly precise and fast wheel alignment with an adjustable high-speed camera system
- Faster commissioning due to factory camera calibration
- Clear user interface in the target / actual value comparison (red-green display)
- Comprehensive vehicle database and individual customer vehicle database for documentation
- During the initial inspection, vehicles can remain on the ground and be raised for adjustment
- Simultaneous execution of the run-out compensation on all four wheels

## **Additional Information**

| Monitor                  | 1 x 32 Zoll    |
|--------------------------|----------------|
| Power                    | 500 W          |
| Overall height           | 2.950 mm       |
| Overall width            | 2.749 mm       |
| Adjustable camera height | 950 - 2.600 mm |
| Min. Durchfahrtsbreite   | 2.600 mm       |
| Software Platform        | Windows        |
| Vehicle data             | über 30.000    |
| Camera resolution        | HD             |
| Power supply voltage     | 230V           |