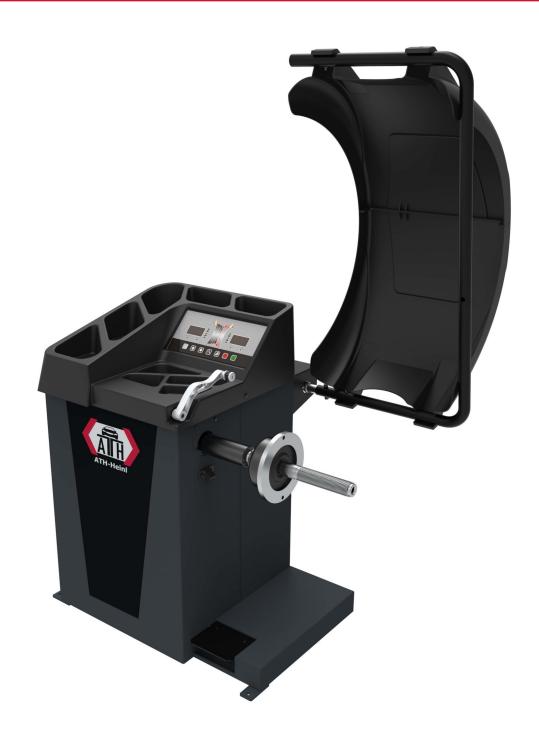

## **Description**

- Microprocessor-controlled balancing machine for car wheels with integrated calibration routine
- 2D function: automatic distance and wheel diameter measurement (manual input of the wheel width)
- Weight position display via the digital LED display
- Program selection between static and dynamic balancing, as well as various ALU programs, ALU weight optimization and rear spoke placement
- Pedal-operated parking brake for easy attachment of the weights
- Integrated laser at 6 o'clock for precise positioning
- Measuring arm made of aluminium with a special adhesive weight holder
- Ideally suited for car wheels, with optional accessories also for motorcycle and light truck wheels