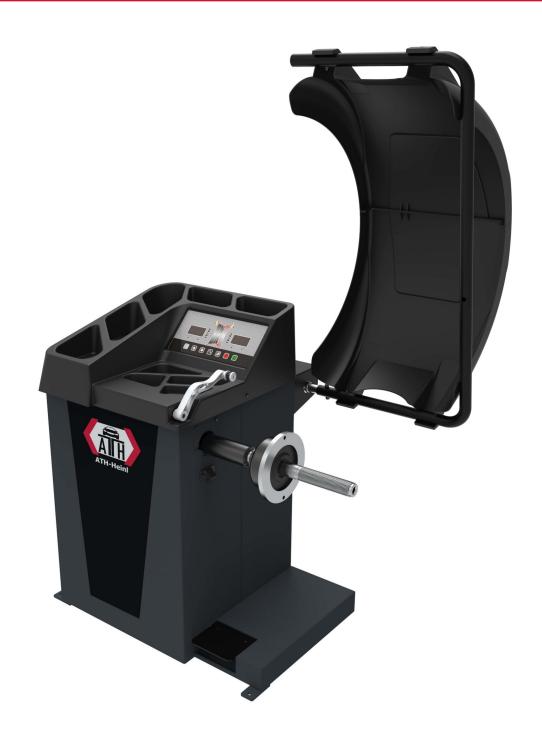

## **Product Images**

## **Description**

- Microprocessor-controlled balancing machine for car wheels with integrated calibration routine
- 2D function: automatic distance and wheel diameter measurement (manual input of the wheel width)
- Weight position display via the digital LED display
- Program selection between static and dynamic balancing, as well as various ALU programs, ALU weight optimization and rear spoke placement
- Pedal-operated parking brake for easy attachment of the weights
- Integrated laser at 6 o'clock for precise positioning
- Measuring arm made of aluminium with a special adhesive weight holder
- Ideally suited for car wheels, with optional accessories also for motorcycle and light truck wheels