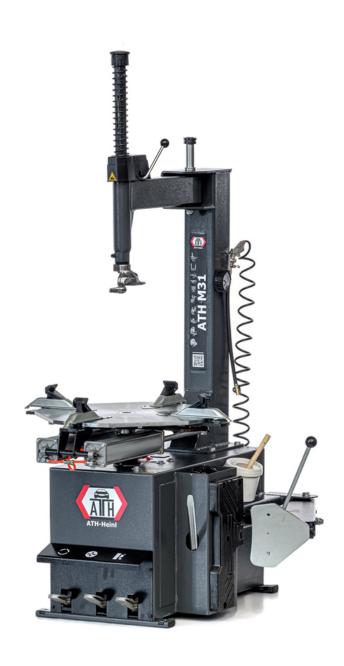

## **Description**

- Tire changer with 90 ° side swivel
- Outside clamping range up to 20 "
- Mechanical mounting head tensioner
- Self-centering, pre-settable 4-jaw system with two double-acting aluminium clamping cylinders
- Lateral extractor with double-acting aluminium cylinder
- Extendable valve block with aluminium valves and ergonomically arranged foot pedal control
- With hand tire inflator, tire lever and maintenance unit
- Ideally suited for car tires, with optional accessories also for motorcycle bikes

## **Additional Information**

| Clamping range inner / outer | 13 - 22 " / 10 - 20 " |
|------------------------------|-----------------------|
| Rim width                    | 4 - 12 "              |
| Max. wheel diameter          | 950 mm                |
| Compressed air connection    | 10 bar                |
| Bead breaking range          | 75 – 305 mm           |
| Bead breaker force           | 2.150 kg              |
| Mounting speeds              | 7 U/min               |
| Driving power                | 0,75 kW               |
| Power supply voltage         | 230V / C16A           |
| Noise level                  | 70 dB(A)              |