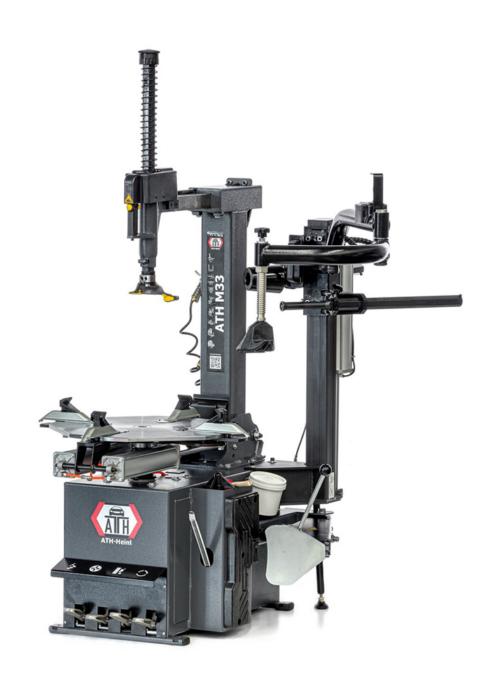

## **ATH M33 + A24**

## **Description**

- Tire changer with pneumatic rear swivel and pneumatic auxiliary assembly arm (right)
- Large clamping range outside up to 22 "
- Pneumatic mounting head clamping
- Self-centering, pre-settable 4-jaw system with two double-acting aluminium clamping cylinders
- Lateral extractor with double-acting aluminum cylinder
- With hand tire inflator, tire lever and maintenance unit
- Ideally suited for car tires, with optional accessories also for motorcycle bikes