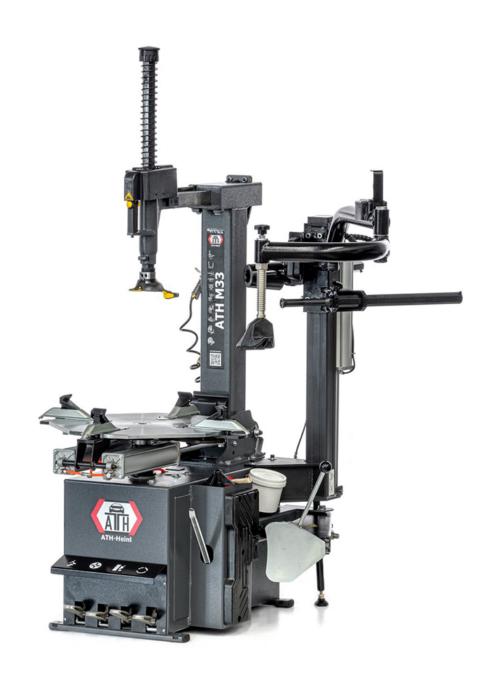

## **Description**

- Tire changer with pneumatic rear swivel and pneumatic auxiliary assembly arm (right)
- Large clamping range outside up to 22 "
- Pneumatic mounting head clamping
- Self-centering, pre-settable 4-jaw system with two double-acting aluminium clamping cylinders
- Lateral extractor with double-acting aluminum cylinder
- With hand tire inflator, tire lever and maintenance unit
- Ideally suited for car tires, with optional accessories also for motorcycle bikes