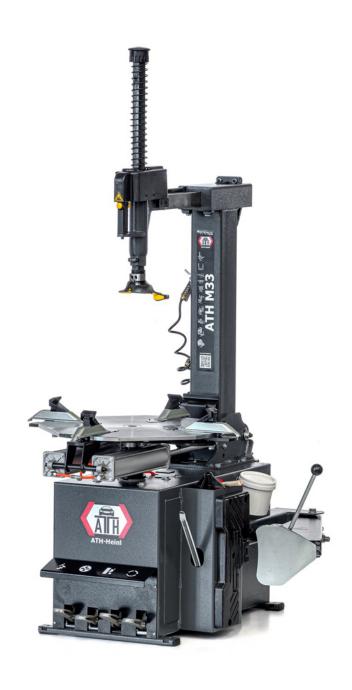

## **ATH M33**

## **Description**

- Tire changer with pneumatic rear swivel
- Large clamping range outside up to 22 "
- Pneumatic mounting head clamping
- Self-centering, pre-settable 4-jaw system with two double-acting aluminium clamping cylinders
- Lateral extractor with double-acting aluminium cylinder
- With hand tire inflator, tire lever and maintenance unit
- Ideally suited for car tires, with optional accessories also for motorcycle bikes