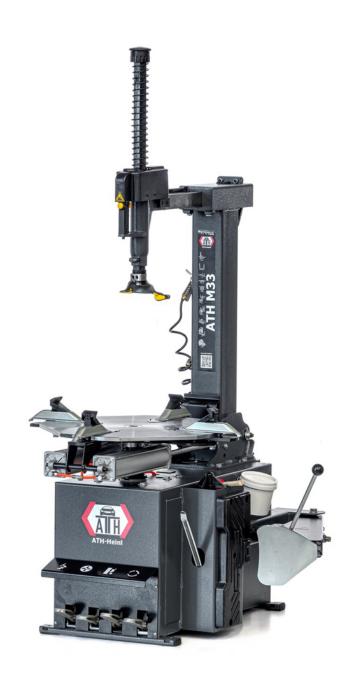

## **Product Images**

## **Description**

- Tire changer with pneumatic rear swivel
- Large clamping range outside up to 22 "
- Pneumatic mounting head clamping
- Self-centering, pre-settable 4-jaw system with two double-acting aluminium clamping cylinders
- Lateral extractor with double-acting aluminium cylinder
- With hand tire inflator, tire lever and maintenance unit
- Ideally suited for car tires, with optional accessories also for motorcycle bikes