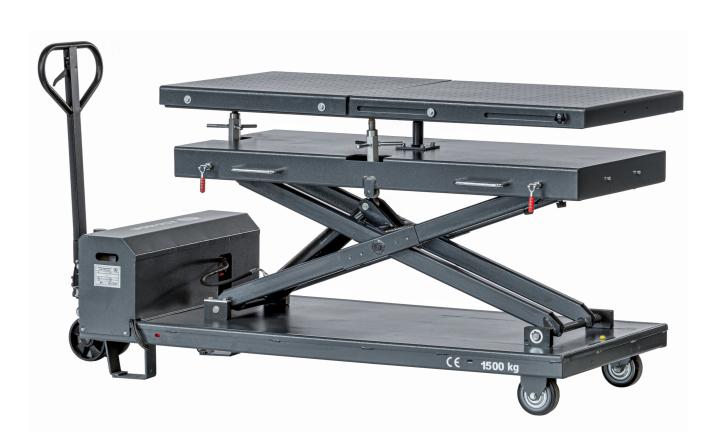

## **ATH T15**

## Description

- Ideal for installing and removing vehicle components
- Electro-hydraulic drive 230V
- Powerful and smooth drive via remote control
- The holder is 60:40 split, can be levelled and removed
- Spindle adjustment for precise, stepless adjustment of the inclination
- Including mobile kit via lifting drawbar
- Flexible area of application
- High stability

## **Additional Information**

| Color                | anthracite-grey                    |
|----------------------|------------------------------------|
| Rated load capacity  | 1500 kg                            |
| Lifting height max.  | 1.810 mm                           |
| Pickup 40% range     | 928 x 810 mm                       |
| Pickup 60% range     | 790 x 810 mm                       |
| Overall width        | 900 mm                             |
| Total length         | 2.453 mm                           |
| Driving power        | 1,5 kW                             |
| Power supply voltage | 230V / C16A                        |
| Concrete strength    | min. C20/25 2.500 x 2.500 x 180 mm |