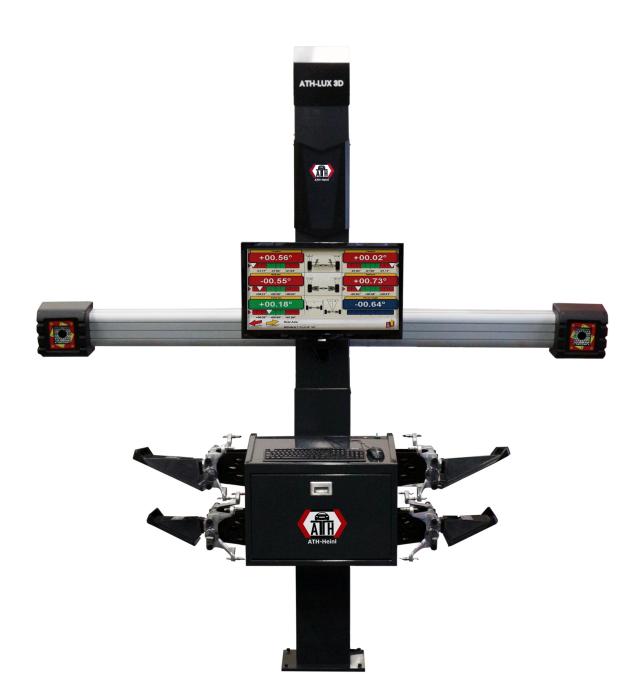

## **Product Images**

- High-performance wheel aligner for simple, fast and precise measurement of the chassis geometry
- Highly precise and fast wheel alignment with an adjustable high-speed camera system
- Faster commissioning due to factory camera calibration
- Clear user interface in the target / actual value comparison (red-green display)
- Comprehensive vehicle database and individual customer vehicle database for documentation
- During the initial inspection, vehicles can remain on the ground and be raised for adjustment
- Simultaneous execution of the run-out compensation on all four wheels

## **Additional Information**

| Monitor                  | 1 x 32 Zoll    |
|--------------------------|----------------|
| Power                    | 500 W          |
| Overall height           | 2.950 mm       |
| Overall width            | 2.749 mm       |
| Adjustable camera height | 950 - 2.600 mm |
| Min. Durchfahrtsbreite   | 2.600 mm       |
| Software Platform        | Windows        |
| Vehicle data             | über 30.000    |
| Camera resolution        | HD             |
| Power supply voltage     | 230V           |