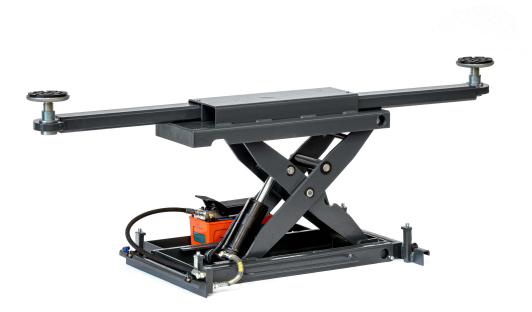

## **Product Images**

## Description

- Air powered hydraulic scissor axle jack
- Suitable for assembly and use of ATH scissor lift and four post lift
- ATH double scissor lift and four post lift guide chassis included
- Pneumatic line and guide rope (attachment to the lift) included
- Plug-in system extensions 2x 80 mm and 2x 155 mm included
- Powerful air powered hydraulic unit
- Perfect corrosion protection with partial double powder coating