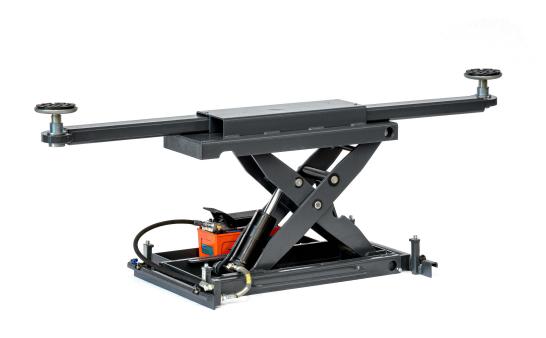

## **Product Images**

## **Description**

- Air powered hydraulic scissor axle jack
- Suitable for assembly and use of ATH scissor lift and four post lift
- ATH double scissor lift and four post lift guide chassis included
- Pneumatic line and guide rope (attachment to the lift) included
- Plug-in system extensions 2x 80 mm and 2x 155 mm included
- Powerful air powered hydraulic unit
- Perfect corrosion protection with partial double powder coating