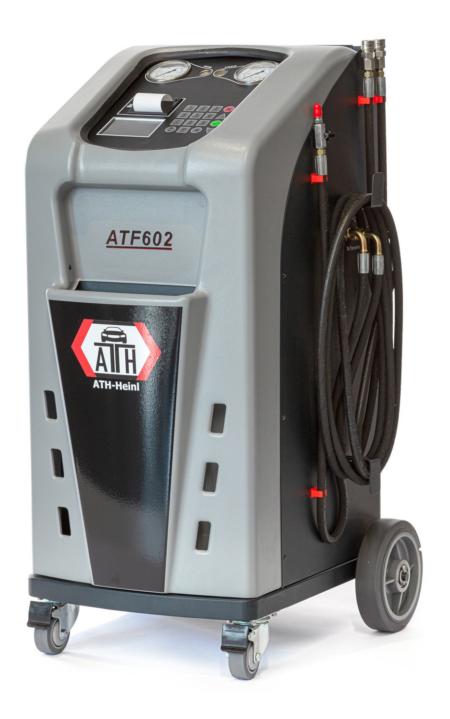

## ATH ATF602

## **Description**

- Fully automatic unit for flushing and changing the oil in DSG and automatic transmissions
- Automatic detection and change of flow direction
- Simple connection to the vehicle's transmission oil system using a universal adapter (included) and vehicle-specific adapter (optional)
- Exact measurement of the oil quantity via integrated tank scales
- Interchangeable new and used oil tanks
- New and used oil tanks level monitoring, oil temperature display and internal filling oil pump
- Integrated thermal printer
- Optional oil heater (item no .: OOH2000)