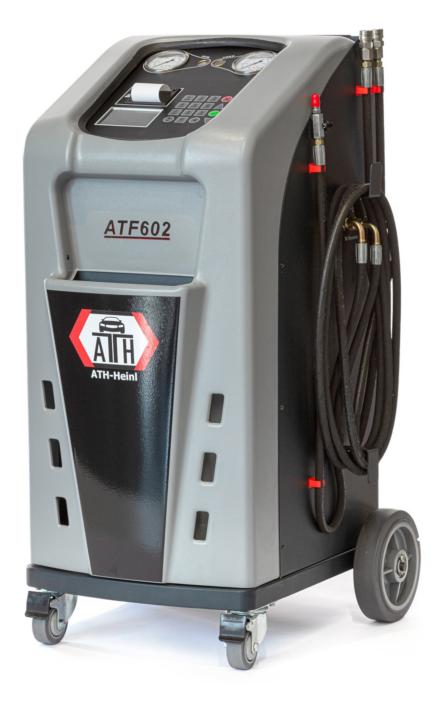

## ATH ATF602

## **Product Images**

- Fully automatic unit for flushing and changing the oil in DSG and automatic transmissions
- Automatic detection and change of flow direction
- Simple connection to the vehicle's transmission oil system using a universal adapter (included) and vehicle-specific adapter (optional)
- Exact measurement of the oil quantity via integrated tank scales
- Interchangeable new and used oil tanks
- New and used oil tanks level monitoring, oil temperature display and internal filling oil pump
- Integrated thermal printer
- Optional oil heater (item no .: OOH2000)