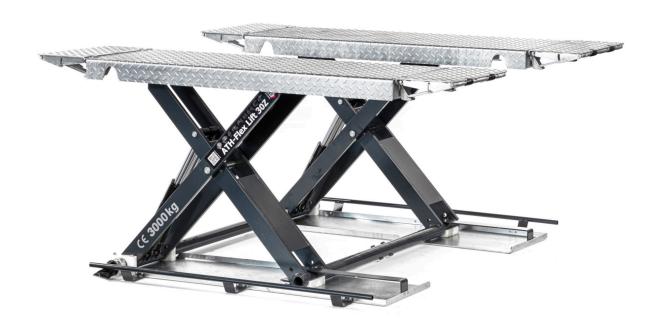

## **Product Images**

## **Description**

- High-quality and robust short-stroke lift with hydraulic drive, almost maintenance-free
- Powerful hydraulic unit (230V / C16A)
- Very low drive-over height of only approx. 105 mm
- No electrical limit switches, protective hose over the hydraulic lines
- Mechanical synchronization through cross connection and double hydraulic lines
- Full lifting power from the lowest point
- Corrosion protection through hot dip galvanisation
- Emergency lowering system for lowering in the event of a power failure
- Ideally suited for paint and body shops, repairs, brake and tire services