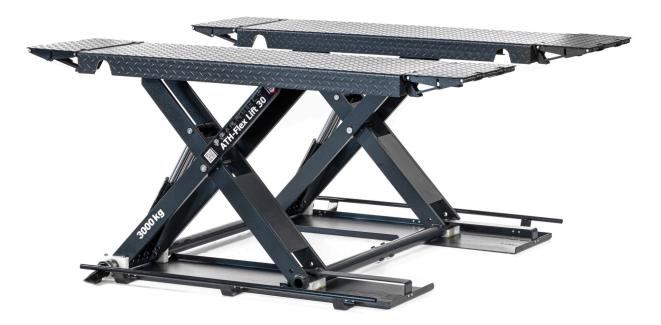

## **ATH Flex Lift 30**

## **Product Images**

- High-quality and robust short-stroke lift with hydraulic drive, almost maintenance-free
- Powerful hydraulic unit (230V / C16A)
- Very low drive-over height of only approx. 105 mm
- No electrical limit switches, protective hose over the hydraulic lines
- Mechanical synchronization through cross connection and double hydraulic lines
- Full lifting power from the lowest point
- Emergency lowering system for lowering in the event of a power failure
- Ideally suited for paint and body shops, repairs, brake and tire services

## **Additional Information**

| Color                 | anthracite-grey                    |
|-----------------------|------------------------------------|
| Rated load capacity   | 3.000 kg                           |
| Lifting height max.   | 960 mm                             |
| Drive-on-height       | 105 mm                             |
| Total platform length | 1.450 – 2.040 mm                   |
| Total platform width  | 530 mm                             |
| Driving power         | 2,2 kW                             |
| Lifting/Lowering time | ca. 20 s                           |
| Power supply voltage  | 230V / C16A                        |
| Concrete strength     | min. C20/25 2.500 x 2.500 x 180 mm |