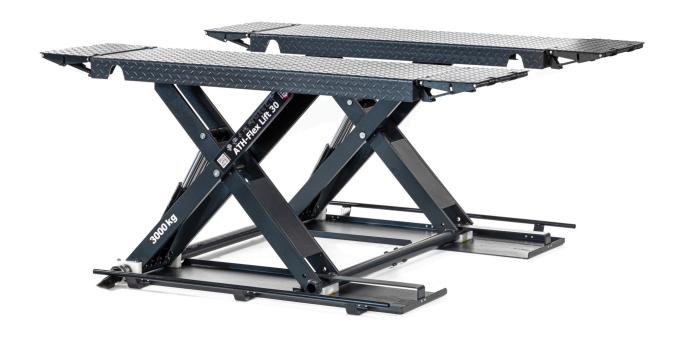

## **ATH Flex Lift 30**

## **Description**

- High-quality and robust short-stroke lift with hydraulic drive, almost maintenance-free
- Powerful hydraulic unit (230V / C16A)
- Very low drive-over height of only approx. 105 mm
- No electrical limit switches, protective hose over the hydraulic lines
- Mechanical synchronization through cross connection and double hydraulic lines
- Full lifting power from the lowest point
- Emergency lowering system for lowering in the event of a power failure
- Ideally suited for paint and body shops, repairs, brake and tire services

## **Additional Information**

| Color                 | anthracite-grey                    |
|-----------------------|------------------------------------|
| Rated load capacity   | 3.000 kg                           |
| Lifting height max.   | 960 mm                             |
| Drive-on-height       | 105 mm                             |
| Total platform length | 1.500 – 2.035 mm                   |
| Total platform width  | 530 mm                             |
| Driving power         | 2,2 kW                             |
| Lifting/Lowering time | ca. 20 s                           |
| Power supply voltage  | 230V / C16A                        |
| Concrete strength     | min. C20/25 2.500 x 2.500 x 180 mm |