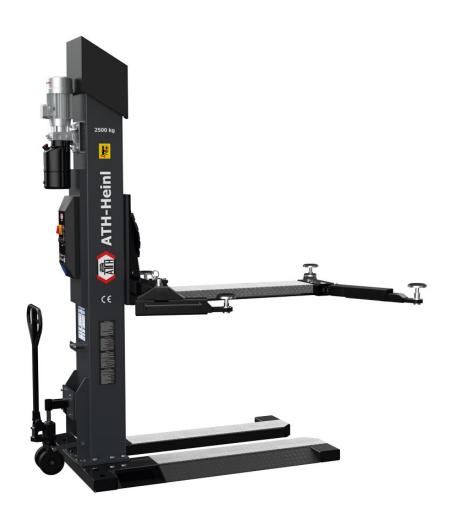

## **Description**

- Electro-hydraulic 1-post lift with quick lift unit and load-dependent lowering function
- Central control unit with energy set (230V / 12V)
- Mobile & stationary use with the help of the high-quality wheels or attachment to the floor
- Safety Control: Electromagnetic safety catches that automatically unlock when lifting and lowering
- Safety Lock: ability to lock the load on to the safety mechanism
- Multifunctional mounting via telescopic support arms and support plates

## **Additional Information**

| Color                 | anthracite-grey                    |
|-----------------------|------------------------------------|
| Rated load capacity   | 2,5 t                              |
| Lifting height max.   | 1.870 mm                           |
| Overall height        | 2.910 mm                           |
| Overall width         | 1.550 – 2.175 mm                   |
| Support arms parts    | 2                                  |
| Driving power         | 3 kW                               |
| Lifting/Lowering time | ca. 40 s                           |
| Power supply voltage  | 3x 400V / C16A                     |
| Concrete strength     | min. C20/25 2.500 x 2.500 x 200 mm |