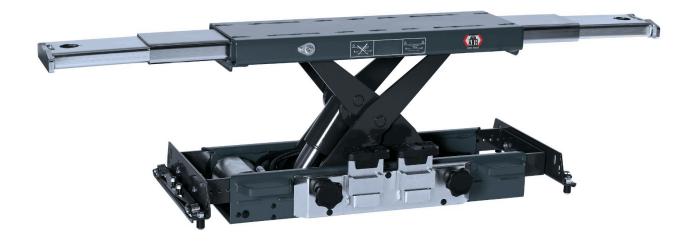

## **ATH AF2600P4**

## **Description**

- Air powered hydraulic scissor axle jack
- Suitable for assembly and use of ATH scissor lift and four post lift
- ATH double scissor lift and four post lift guide chassis included
- Pneumatic line and guide rope (attachment to the lift) included
- Plug-in system extensions 2x 80 mm and 2x 155 mm included
- Powerful air powered hydraulic unit
- Perfect corrosion protection with partial double powder coating