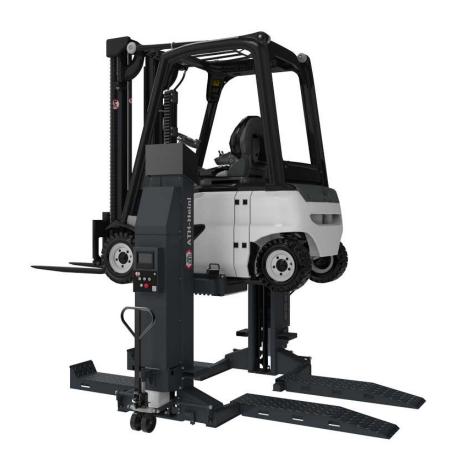

# **Short Description**

ATH RG8.5 WB 2 columns incl. forklift mount

### **Description**

- Electro-hydraulic wheel gripper system with battery operation and wireless control
- Control unit including unit cover on each column for flexible use
- Master unit controls all operating information on each column and an extension up to 16 columns
- Integrated quick charger per column, enables charging during use.
- Mobile kit and forklift attachment on the columns enable a faster change of position
- Safety Control: hydraulic shut-off valve, electronic synchronization monitoring and electromagnetic safety locks
- Safety Lock: ability to lock the load on to the safety mechanism
- Multifunctional mounting via variable wheel fork with individual setting options

#### **Additional Information**

| Rated load capacity   | 8.500 kg                  |
|-----------------------|---------------------------|
| Lifting height max.   | 1.850 mm                  |
| Overall height        | 2.650 mm                  |
| Column width          | 1.145 mm                  |
| Driving power         | 2,2 kW                    |
| Lifting/Lowering time | 60s / 70s                 |
| Power supply voltage  | DC 24V                    |
| Column communication  | wireless                  |
| Concrete strength     | min. C20/25 Dicke: 200 mm |