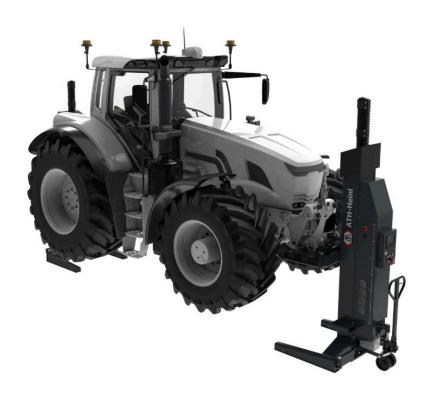

# **Short Description**

ATH RG8.5 WB 2 columns incl. tractor mount

### **Description**

- Electro-hydraulic wheel gripper system with battery operation and wireless control
- Control unit including unit cover on each column for flexible use
- Master unit controls all operating information on each column and an extension up to 16 columns
- Integrated quick charger per column, enables charging during use.
- Mobile kit and forklift attachment on the columns enable a faster change of position
- Safety Control: hydraulic shut-off valve, electronic synchronization monitoring and electromagnetic safety locks
- Safety Lock: ability to lock the load on to the safety mechanism
- Multifunctional mounting via variable wheel fork with individual setting options