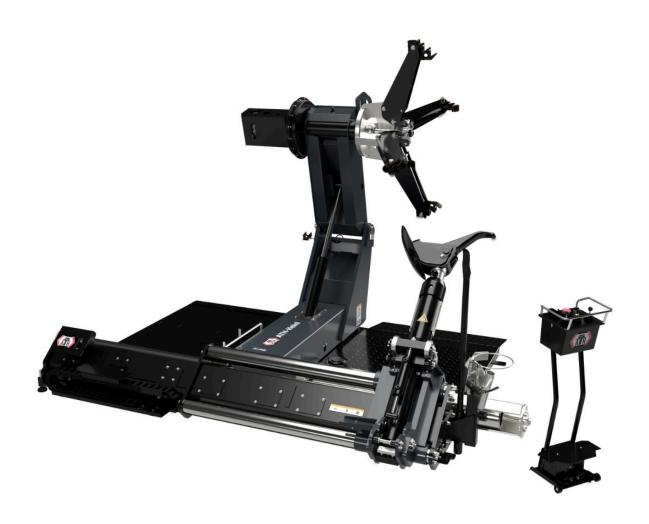

## **ATH 7260**

## **Product Images**

## **Description**

- Fully automatic wireless control / operation, via mobile standalone wireless control unit, battery operated
- Electro-hydraulic drive with 2 movement speeds & 3 assembly speeds (4, 6 & 10 rpm)
- Wheel / tyre disassembly & assembly combinations up to 60", 3.100 kg weight, 3.100 mm diameter & width up to 1.810 mm
- Self-centering, multifunctional holder with pre-adjustable & expandable 4-clamping jaw system
- Movable wireless control unit equipped with joysticks and foot pedals
- Ideally suited for agricultural, forestry, construction, truck and commercial vehicle tires (with optional accessory also for aluminium rims)