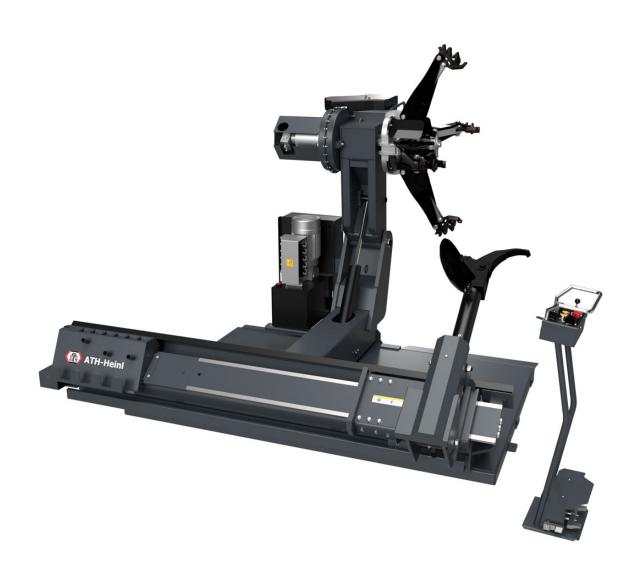

## **Description**

- Electro-hydraulic drive for lifting, lowering and clamping with four clamping claws; electric rotation drive movement, hydraulic longitudinal movement of the slide
- Assembly arm and complete clamping arm device can be moved lengthways hydraulically, with automatic rotation and fold option
- Two working speeds (5 and 10 rpm)
- Wheels capacity up to 2.600 mm diameter
- Movable control unit equipped with joysticks and foot pedals
- Ideally suited for truck and bus wheels, agricultural equipment and large construction machines up to 58", with optional accessories also for aluminium rims

## **Additional Information**

| Rim diameter max.       | 135 – 1.155 mm |
|-------------------------|----------------|
| Clamping range extended | 710 – 1.550 mm |
| Rim diameter max.       | 58 "           |
| Max. wheel diameter     | 2.600 mm       |
| Max. Wheel width        | 1.500 mm       |
| Wheel weight max.       | 2.000 kg       |
| Bead breaker force      | 8.000 kg       |
| Mounting speeds         | 5 & 10 U/min   |
| Driving power           | 3,3 / 4,0 kW   |
| Power supply voltage    | 3x 400V / C16A |
| Noise level             | 65 - 85 dB(A)  |