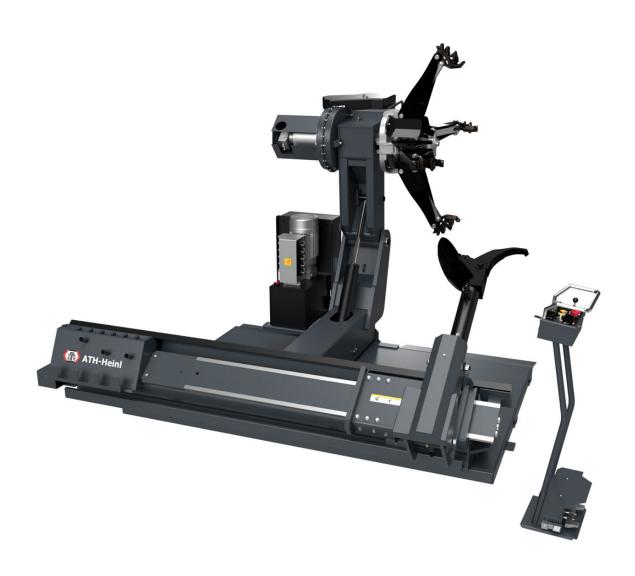

## **Description**

- Electro-hydraulic drive for lifting, lowering and clamping with four clamping claws; electric rotation drive movement, hydraulic longitudinal movement of the slide
- Assembly arm and complete clamping arm device can be moved lengthways hydraulically, with automatic rotation and fold option
- Two working speeds (5 and 10 rpm)
- Wheels capacity up to 2.600 mm diameter
- Movable control unit equipped with joysticks and foot pedals
- Ideally suited for truck and bus wheels, agricultural equipment and large construction machines up to 58", with optional accessories also for aluminium rims

## **Additional Information**

| Rim diameter max.       | 135 – 1.155 mm |
|-------------------------|----------------|
| Clamping range extended | 710 – 1.550 mm |
| Rim diameter max.       | 58 "           |
| Max. wheel diameter     | 2.600 mm       |
| Max. Wheel width        | 1.500 mm       |
| Wheel weight max.       | 2.000 kg       |
| Bead breaker force      | 8.000 kg       |
| Mounting speeds         | 5 & 10 U/min   |
| Driving power           | 3,3 / 4,0 kW   |
| Power supply voltage    | 3x 400V / C16A |
| Noise level             | 65 - 85 dB(A)  |