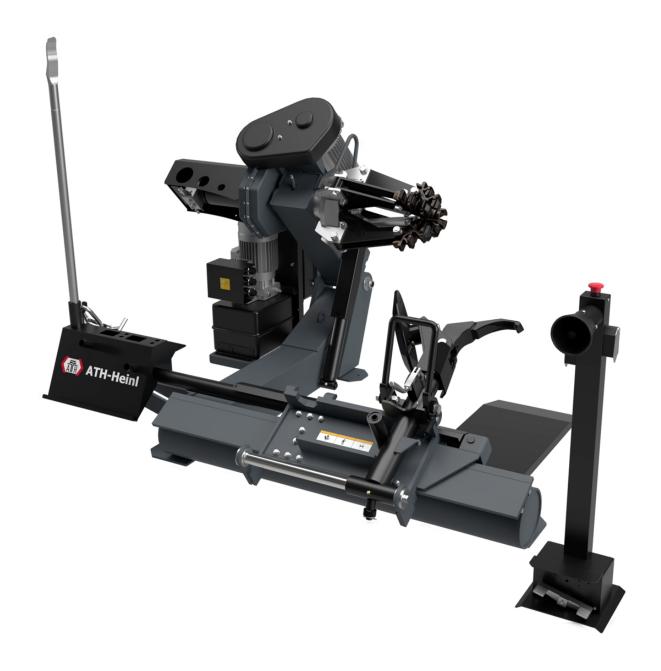

## **ATH 7228**

## **Description**

- Electro-hydraulic lifting, lowering and clamping drive with four clamping claws; electric rotation drive movement, hydraulic longitudinal movement of the slide
- Mounting arm can be moved manually, and can be rotated and folded out manually
- Two working speeds (4 and 8 rpm)
- Wheels diameter up to 1.600 mm
- Movable control unit equipped with joystick and foot pedal
- Ideally suited for truck and bus wheels up to 28", with optional accessories also for aluminium rims

## **Additional Information**

| Rim diameter max.    | 120 – 725 mm   |
|----------------------|----------------|
| Rim diameter max.    | 14 - 28 "      |
| Max. wheel diameter  | 1.600 mm       |
| Max. Wheel width     | 850 mm         |
| Wheel weight max.    | 500 kg         |
| Bead breaker force   | 3.000 kg       |
| Mounting speeds      | 4 & 8 U/min    |
| Driving power        | 2,6 / 3,2 kW   |
| Power supply voltage | 3x 400V / C16A |
| Noise level          | 55 - 80 dB(A)  |