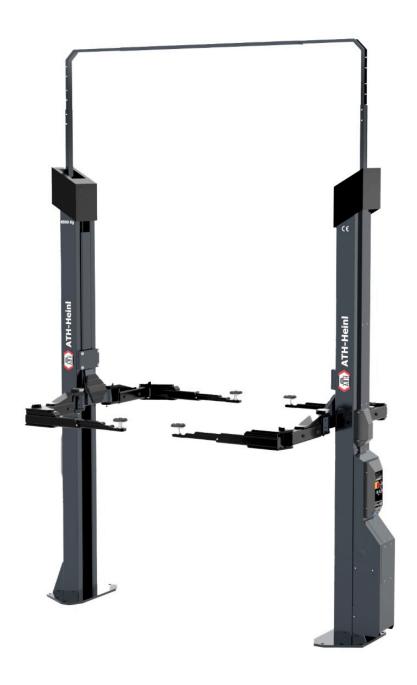

## **Description**

- Electro-hydraulic 2-post lift with quick lift unit and load-dependent lowering function.
- **Synchro Control:** Special hydrosynchronous control for stepless synchronization without suspension ropes
- Safety Control: Electronically monitored synchronization and electromagnetic safety catches
- Safety Lock: Control for lowering the load into the safety catches
- 4-fold roller bearing lift carriage for optimal load transfer
- Multifunctional pick-up via double articulated arms and telescopic carrying plates (from e.g. Smart to Sprinter/Crafter long wheel bases)

## **Additional Information**

| Rated load capacity   | 6.500 kg                           |
|-----------------------|------------------------------------|
| Lifting height max.   | 2.165 mm                           |
| Drive-through width   | 2.768 mm                           |
| Overall width         | 3.920 mm                           |
| Overall height        | 5.850 mm                           |
| Support arms parts    | 3                                  |
| Driving power         | 3 kW                               |
| Lifting/Lowering time | ca. 50 s                           |
| Power supply voltage  | 3x 400V / C16A                     |
| Concrete strength     | min. C25/30 6.000 x 4.000 x 250 mm |