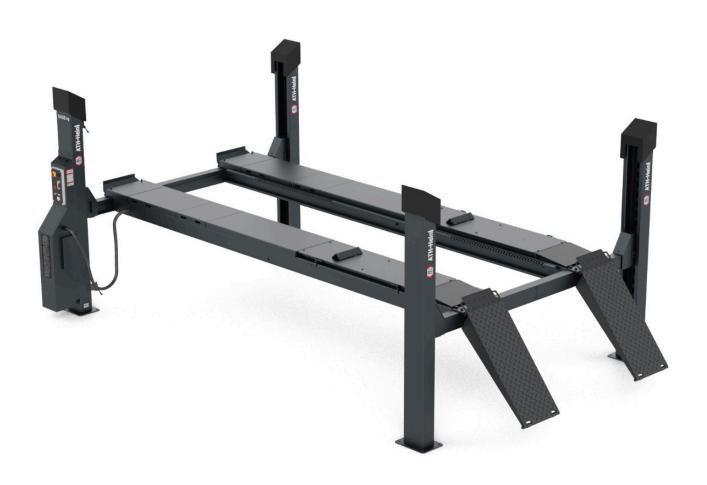

## **Product Images**

## **Description**

- Electro-hydraulic 4-post lift with quick lift unit and load-dependent lowering function
- Central operating unit, including unit cover
- ATH Four Lift 46AP: Level running rail with integrated wheel alignment kit
- ATH Four Lift 46P: level runway, optional wheel alignment kit
- Precisely levelable notch and rail system
- Safety Control: Electropneumatic safety locks that automatically unlock with lifting and lowering
- Safety Lock: ability to lock the load on to the safety mechanism
- Multifunctional mounting via continuously adjustable rails
- Perfect platform protection made of special polymer and double powder coating