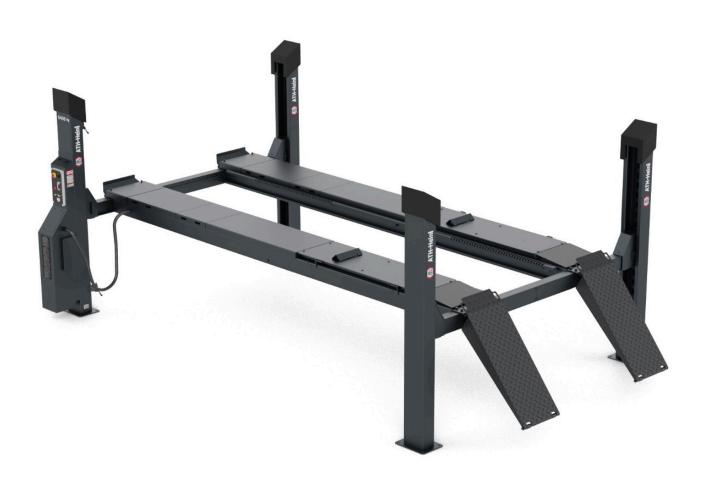

### **Description**

- Electro-hydraulic 4-post lift with quick lift unit and load-dependent lowering function
- Central operating unit, including unit cover
- ATH Four Lift 46AP: Level running rail with integrated wheel alignment kit
- ATH Four Lift 46P: level runway, optional wheel alignment kit
- Precisely levelable notch and rail system
- Safety Control: Electropneumatic safety locks that automatically unlock with lifting and lowering
- Safety Lock: ability to lock the load on to the safety mechanism
- Multifunctional mounting via continuously adjustable rails
- Perfect platform protection made of special polymer and double powder coating

#### **Additional Information**

| Rated load capacity   | 4.600 kg                           |
|-----------------------|------------------------------------|
| Lifting height max.   | 1.850 mm                           |
| Drive-on-height       | 235 mm                             |
| Total platform length | 5.310 mm                           |
| Total platform width  | 512 mm                             |
| Driving power         | 4,0 kW                             |
| Lifting/Lowering time | ca. 48 s                           |
| Power supply voltage  | 3x 400V / C16A                     |
| Concrete strength     | min. C20/25 7.400 x 3.900 x 200 mm |