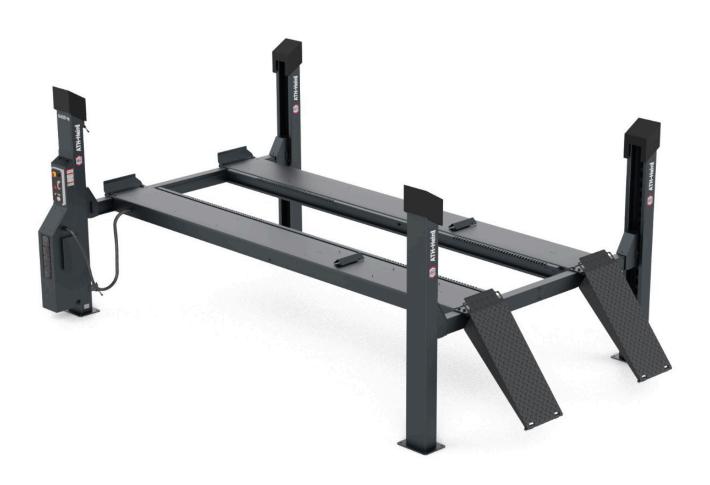

# **ATH Four Lift 46P**

#### **Description**

- Electro-hydraulic 4-post lift with quick lift unit and load-dependent lowering function
- Central operating unit, including unit cover
- ATH Four Lift 46AP: Level running rail with integrated wheel alignment kit
- ATH Four Lift 46P: level runway, optional wheel alignment kit
- Precisely levelable notch and rail system
- Safety Control: Electropneumatic safety locks that automatically unlock with lifting and lowering
- Safety Lock: ability to lock the load on to the safety mechanism
- Multifunctional mounting via continuously adjustable rails
- Perfect platform protection made of special polymer and double powder coating