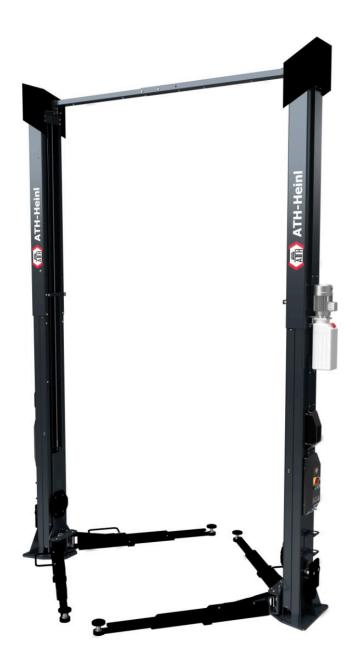

## **Product Images**

## Description

- Electro-hydraulic 2-post lift with quick lift unit and load-dependent lowering function
- Two control units for flexible use on both columns
- Energy set (230V / compressed air / 12V) on both operating units
- Safety Control: Electromagnetic safety locks that automatically unlock with lifting and lowering
- Safety Lock: ability to lock the load on to the safety mechanism
- Multifunctional mounting via 3-part support arms and double telescopic support plates
- Top-running crossbar with variable height adjustment