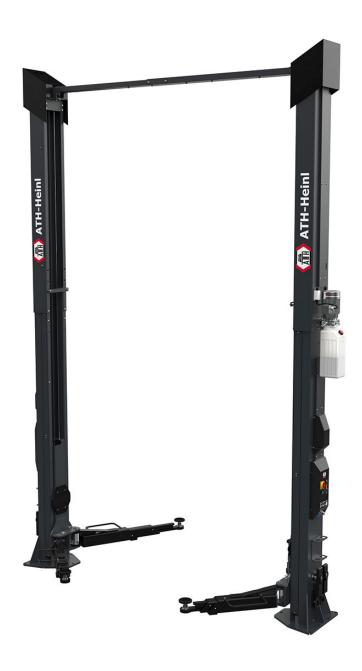

## **Product Images**

## **Description**

- Electro-hydraulic 2-post lift with quick lift unit and load-dependent lowering function
- Two control units for flexible use on both columns
- Energy set (230V / compressed air / 12V) on both operating units
- Safety Control: Electromagnetic safety locks that automatically unlock with lifting and lowering
- Safety Lock: ability to lock the load on to the safety mechanism
- Multifunctional mounting via 3-part support arms and double telescopic support plates
- Top-running crossbar with variable height adjustment