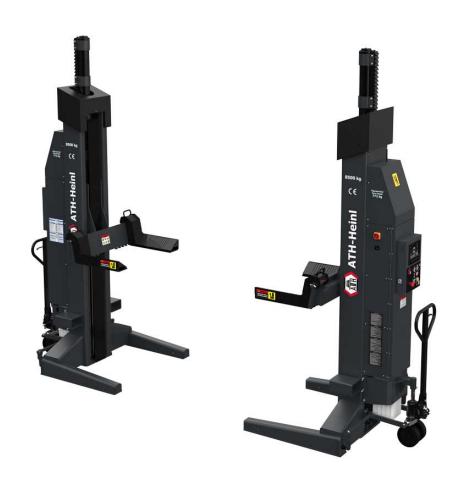

## **Product Images**

## **Description**

- Electro-hydraulic wheel gripper system with battery operation and wireless control
- Control unit including unit cover on each column for flexible use
- Master unit controls all operating information on each column and an extension up to 16 columns
- Integrated quick charger per column, enables charging during use.
- Mobile kit and forklift attachment on the columns enable a faster change of position
- Safety Control: hydraulic shut-off valve, electronic synchronization monitoring and electromagnetic safety locks
- Safety Lock: ability to lock the load on to the safety mechanism
- Multifunctional mounting via variable wheel fork with individual setting options