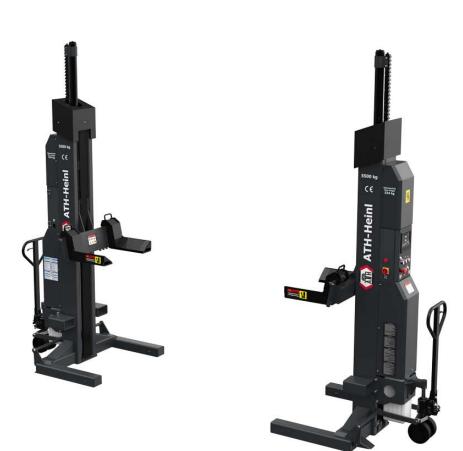

## **ATH RG5.5-2 WB**

## **Product Images**

- Electro-hydraulic wheel gripper system with battery operation and wireless control
- Control unit including unit cover on each column for flexible use
- Master unit controls all operating information on each column and an extension up to 16
  columns
- Integrated quick charger per column, enables charging during use.
- Mobile kit and forklift attachment on the columns enable a faster change of position
- Safety Control: hydraulic shut-off valve, electronic synchronization monitoring and electromagnetic safety locks
- Safety Lock: ability to lock the load on to the safety mechanism
- Multifunctional mounting via variable wheel fork with individual setting options