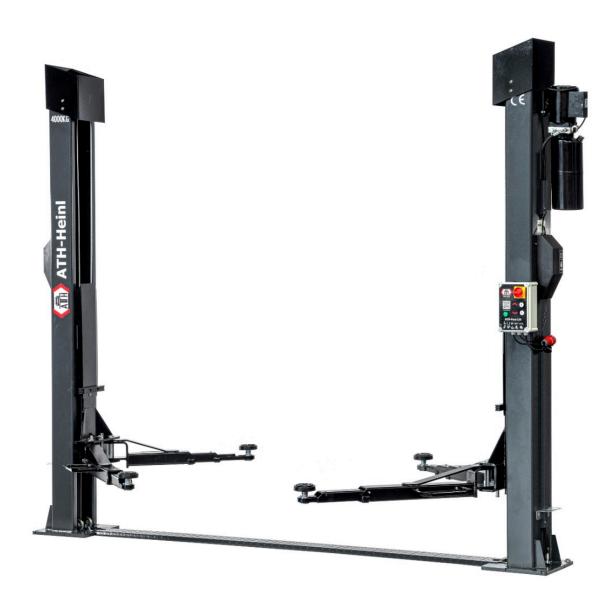

## ATH Pure Lift 2.40A 230V

## Description

- High quality and robust electro-hydraulic 2-post lift
- Very low drive-over plate (height = approx. 20 mm) for comfortable work
- Multifunctional mounting through telescopic support arms
- Double telescopic support plate (90-180 mm) with anti-twist protection
- Automatic and self-centering arm lock
- Powder-coated lifting platform in modern anthracite gray
- Automatic safety rates with automatic lowering valve